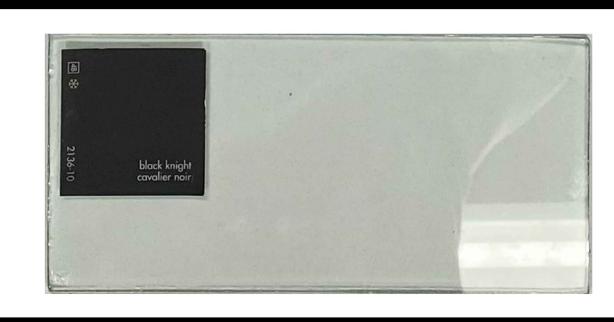

# FINISH MATERIALS LIST:

- 1 PAINTED HARDIE PANEL WITH REVEAL SYSTEM GRAY SHOWER (2125-30- BENJAMIN MOORE)
- 2 PAINTED HARDIE PANEL WITH REVEAL SYSTEM WEDDING VEIL (2125-70 BENJAMIN MOORE)
- 3 HORIZONTAL PAINTED HARDIE SIDING POLISHED MAHOGANY (SW-2837)
- 4 PAINTED 2"X6" TRIM
  ASTRON (CL2803D-GENERAL PAINT)
- 5 CULTURED STONE -ECHO RIDGE (COUNTRY LEDGESTONE)
- 6 RESIDENTIAL VINYL WINDOW FRAMES
  BLACK OUTSIDE, WHITE INSIDE WITH CLEAR GLAZING

# FINISH MATERIALS LIST:

- 1 PAINTED HARDIE PANEL WITH REVEAL SYSTEM GRAY SHOWER (2125-30- BENJAMIN MOORE)
- 2 PAINTED HARDIE PANEL WITH REVEAL SYSTEM WEDDING VEIL (2125-70 BENJAMIN MOORE)
- 3 HORIZONTAL PAINTED HARDIE SIDING POLISHED MAHOGANY (SW-2837)
- 4 PAINTED 2"X6" TRIM
  ASTRON (CL2803D-GENERAL PAINT)
- 5 CULTURED STONE -ECHO RIDGE (COUNTRY LEDGESTONE)
- RESIDENTIAL VINYL WINDOW FRAMES
  BLACK OUTSIDE, WHITE INSIDE WITH CLEAR GLAZING

# FINISH MATERIALS LIST:

- PAINTED HARDIE PANEL WITH REVEAL SYSTEM GRAY SHOWER (2125-30- BENJAMIN MOORE)
- PAINTED HARDIE PANEL WITH REVEAL SYSTEM WEDDING VEIL (2125-70 BENJAMIN MOORE)
- HORIZONTAL PAINTED HARDIE SIDING POLISHED MAHOGANY (SW-2837)
- PAINTED 2"X6" TRIM ASTRON (CL2803D-GENERAL PAINT)
- **CULTURED STONE -ECHO RIDGE** (COUNTRY LEDGESTONE)
- RESIDENTIAL VINYL WINDOW FRAMES BLACK OUTSIDE, WHITE INSIDE WITH CLEAR GLAZING

### FINISH MATERIALS LIST:

- PAINTED HARDIE PANEL WITH REVEAL SYSTEM GRAY SHOWER (2125-30- BENJAMIN MOORE)
- PAINTED HARDIE PANEL WITH REVEAL SYSTEM WEDDING VEIL (2125-70 BENJAMIN MOORE)
- HORIZONTAL PAINTED HARDIE SIDING POLISHED MAHOGANY (SW-2837)
- PAINTED HARDIE PANEL WITH REVEAL SYSTEM & WINDOW TRIMS ASTRON (CL2803D-GENERAL PAINT)
- **CULTURED STONE -ECHO RIDGE** (COUNTRY LEDGESTONE)
- RESIDENTIAL VINYL WINDOW FRAMES BLACK OUTSIDE, WHITE INSIDE WITH CLEAR GLAZING

## FINISH MATERIALS LIST:

- PAINTED HARDIE PANEL WITH REVEAL SYSTEM GRAY SHOWER (2125-30- BENJAMIN MOORE)
- PAINTED HARDIE PANEL WITH REVEAL SYSTEM WEDDING VEIL (2125-70 BENJAMIN MOORE)
- HORIZONTAL PAINTED HARDIE SIDING POLISHED MAHOGANY (SW-2837)
- PAINTED HARDIE PANEL WITH REVEAL SYSTEM & WINDOW TRIMS ASTRON (CL2803D-GENERAL PAINT)
- **CULTURED STONE -ECHO RIDGE**
- (COUNTRY LEDGESTONE) RESIDENTIAL VINYL WINDOW FRAMES
- BLACK OUTSIDE, WHITE INSIDE WITH CLEAR GLAZING

## FINISH MATERIALS LIST:

- PAINTED HARDIE PANEL WITH REVEAL SYSTEM GRAY SHOWER (2125-30- BENJAMIN MOORE)
- PAINTED HARDIE PANEL WITH REVEAL SYSTEM WEDDING VEIL (2125-70 BENJAMIN MOORE)
- HORIZONTAL PAINTED HARDIE SIDING POLISHED MAHOGANY (SW-2837)
- PAINTED HARDIE PANEL WITH REVEAL SYSTEM & WINDOW TRIMS
  - ASTRON (CL2803D-GENERAL PAINT)
- **CULTURED STONE -ECHO RIDGE** (COUNTRY LEDGESTONE)
- RESIDENTIAL VINYL WINDOW FRAMES BLACK OUTSIDE, WHITE INSIDE WITH CLEAR GLAZING