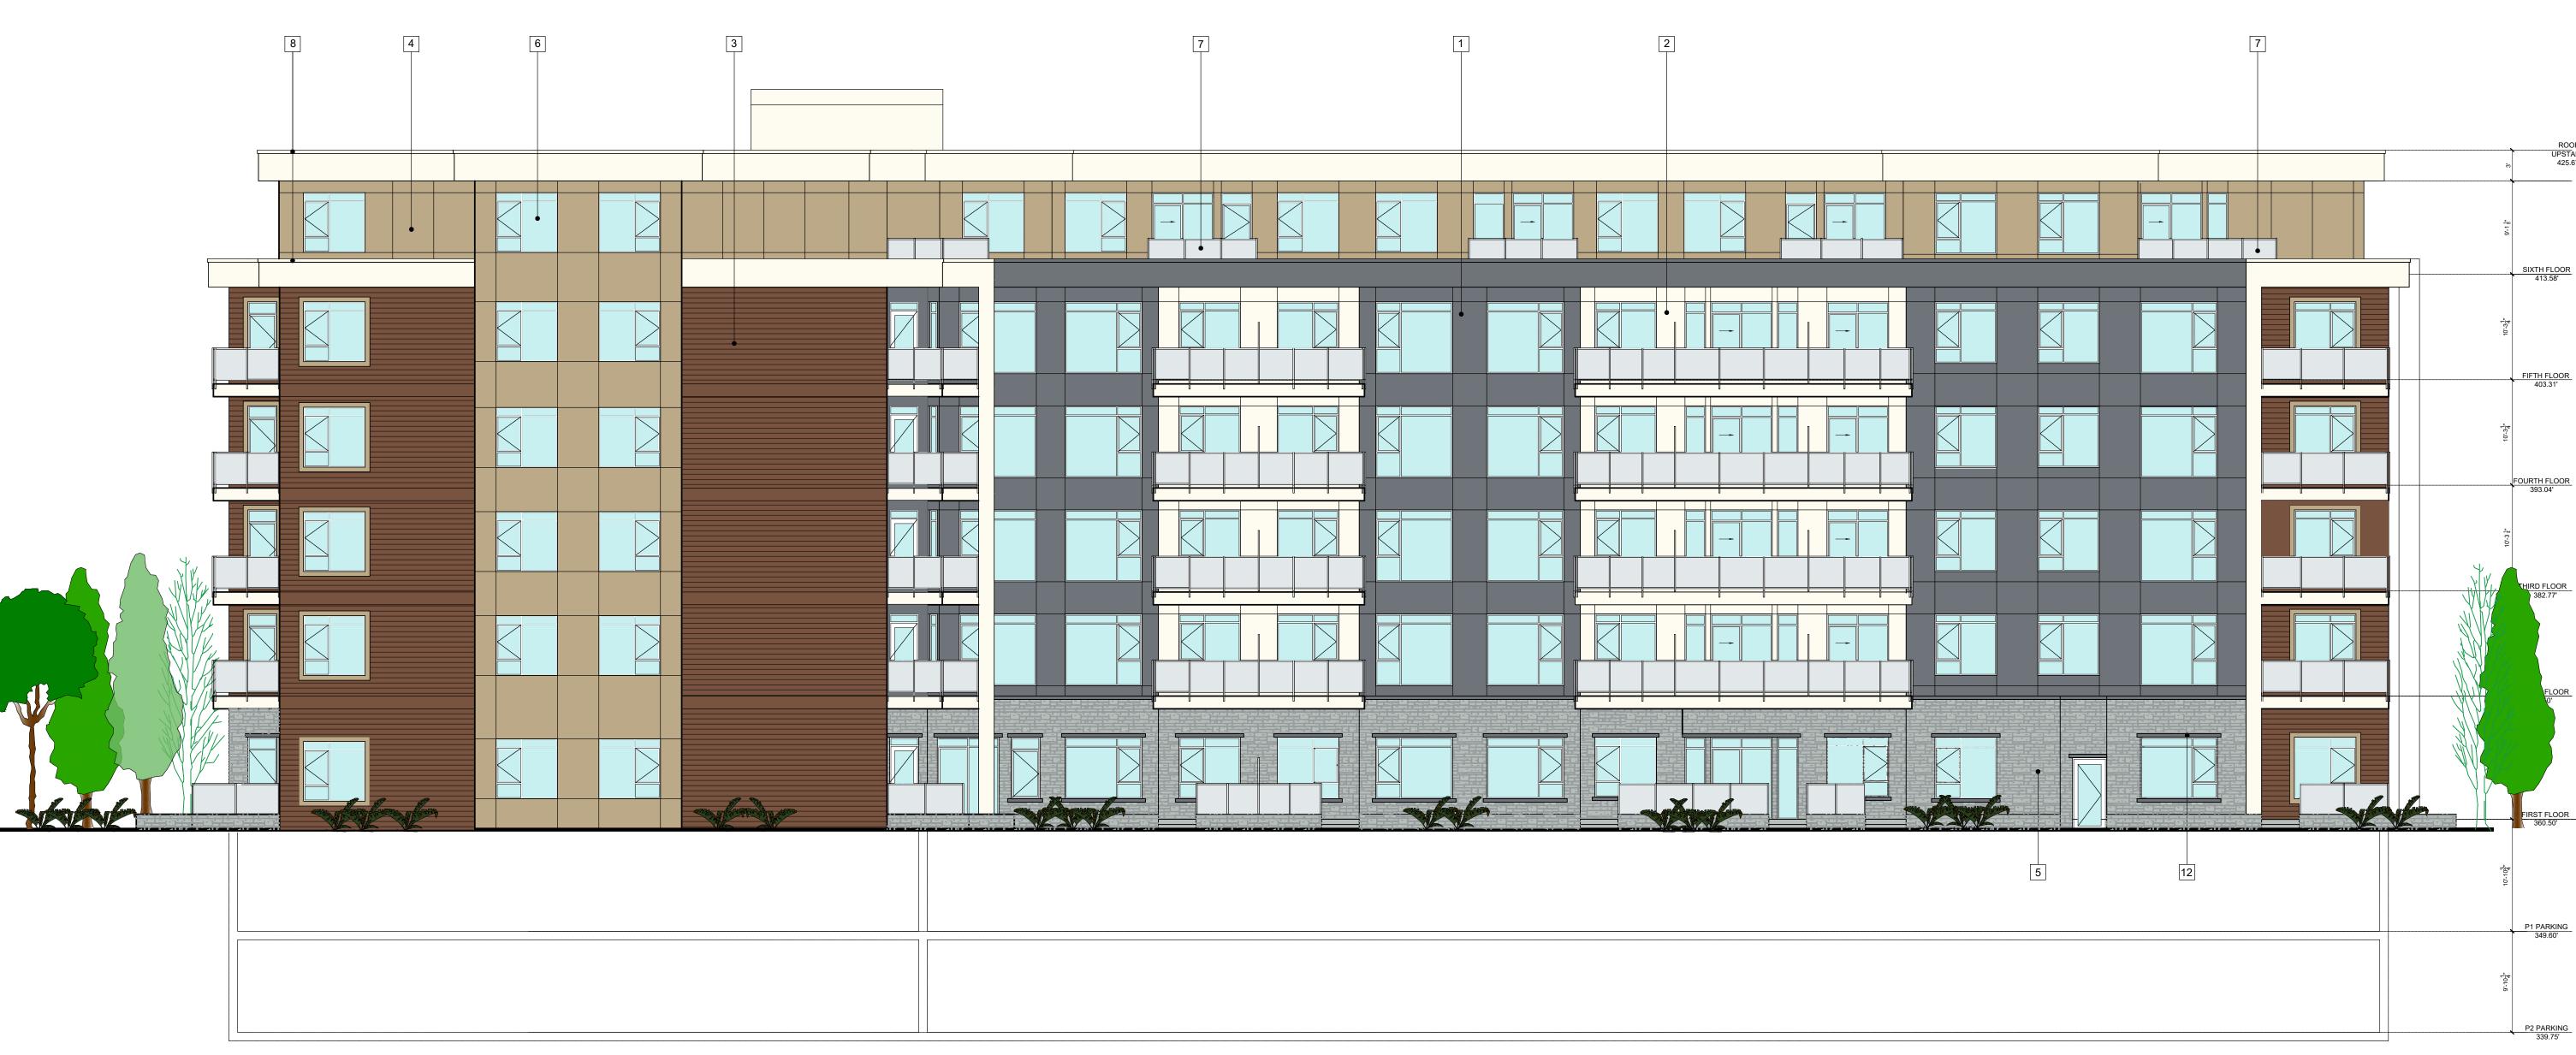

# WEST BUILDING WEST ELEVATION PHASE 3

## FINISH MATERIALS LIST:

- PAINTED HARDIE PANEL WITH REVEAL SYSTEM GRAY SHOWER (2125-30- BENJAMIN MOORE)
- PAINTED HARDIE PANEL WITH REVEAL SYSTEM WEDDING VEIL (2125-70 BENJAMIN MOORE)
- HORIZONTAL PAINTED HARDIE SIDING POLISHED MAHOGANY (SW-2837)
- PAINTED HARDIE PANEL WITH REVEAL SYSTEM & WINDOW TRIMS
  - ASTRON (CL2803D-GENERAL PAINT)
- **CULTURED STONE -ECHO RIDGE** (COUNTRY LEDGESTONE)
- RESIDENTIAL VINYL WINDOW FRAMES BLACK OUTSIDE, WHITE INSIDE WITH CLEAR GLAZING

- **ALUMINUM GUARDRAIL WITH FROSTED GLAZING** CHARCOAL
- **METAL FLASHING** TO MATCH BACKGROUND COLOUR
- STAINED SOLID WOOD TRELLIS WITH LAMINATED OBSCURED GLASS EGS 202 - ELM GOLDEN SPICE
- **ALUMINUM TRELLIS** 2160-30 MAPLE SUGAR (BENJAMIN MOORE)
- STAINED WOOD SOFFIT WITH VENTING STRIP
- PRE-CAST CONCRETE CAP

#### **DRAWING TITLE:**

**WEST BUILDING** WEST ELEVATION PHASE 3

A-13

DATE: 02-28-2024 DRAWN: M.K.

CHECKED: R.S.

SCALE: 1/8"=1'-0"