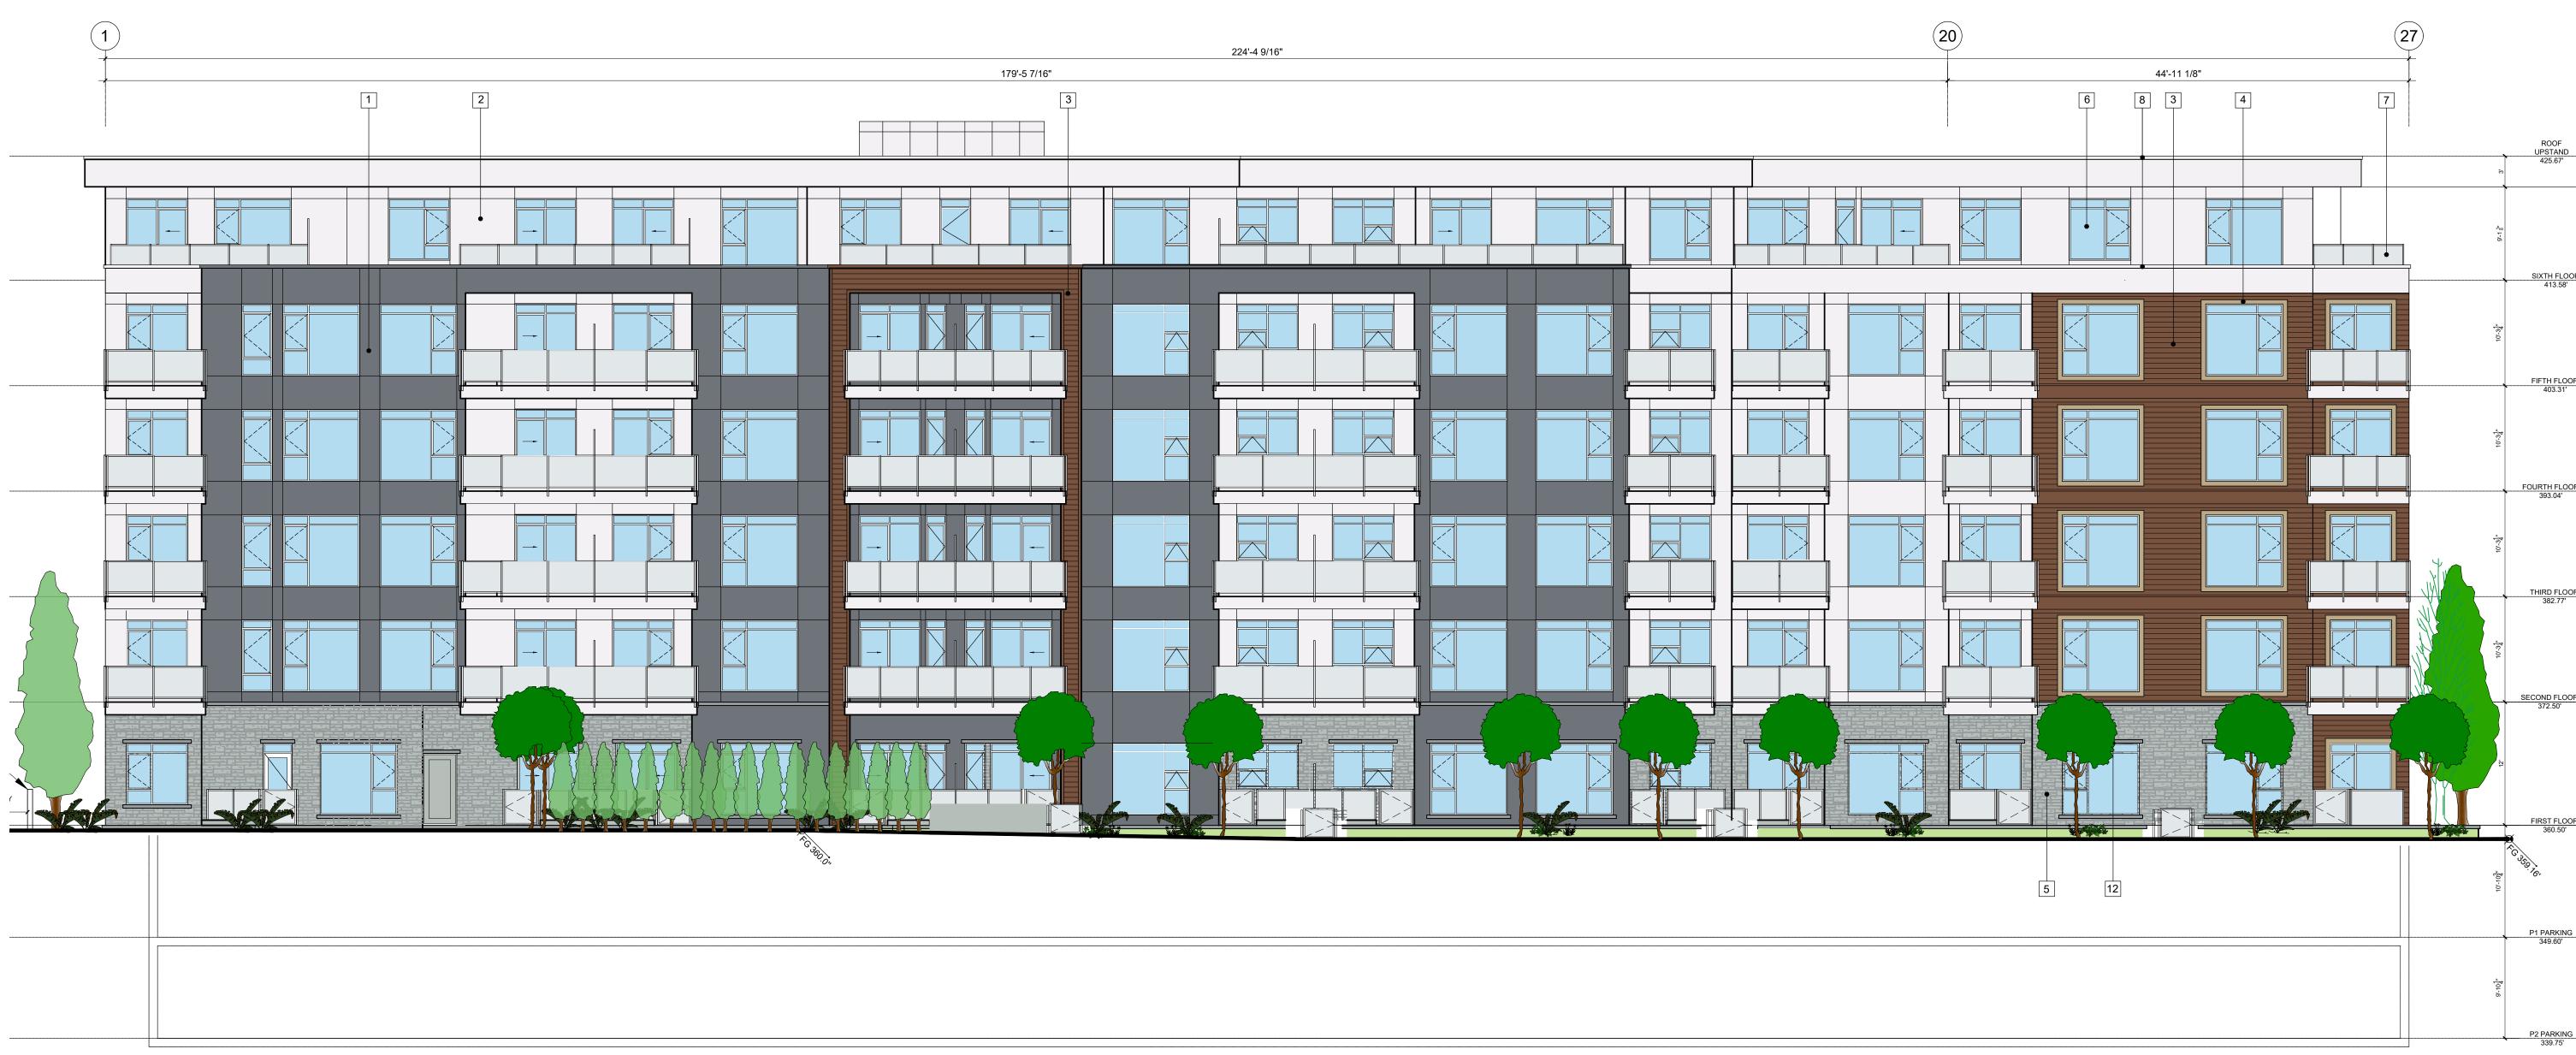

EAST BUILDING NORTH ELEVATION PHASE 2

# FINISH MATERIALS LIST:

- 1 PAINTED HARDIE PANEL WITH REVEAL SYSTEM GRAY SHOWER (2125-30- BENJAMIN MOORE)
- 2 PAINTED HARDIE PANEL WITH REVEAL SYSTEM WEDDING VEIL (2125-70 BENJAMIN MOORE)
- 3 HORIZONTAL PAINTED HARDIE SIDING POLISHED MAHOGANY (SW-2837)
- 4 PAINTED 2"X6" TRIM
  ASTRON (CL2803D-GENERAL PAINT)
- 5 CULTURED STONE -ECHO RIDGE (COUNTRY LEDGESTONE)
- 6 RESIDENTIAL VINYL WINDOW FRAMES
  BLACK OUTSIDE, WHITE INSIDE WITH CLEAR GLAZING

- 7 ALUMINUM GUARDRAIL WITH FROSTED GLAZING CHARCOAL
- 8 **METAL FLASHING**TO MATCH BACKGROUND COLOUR
- 9 STAINED SOLID WOOD TRELLIS
  WITH LAMINATED OBSCURED GLASS
  EGS 202 ELM GOLDEN SPICE
- 10 **ALUMINUM TRELLIS**2160-30 MAPLE SUGAR (BENJAMIN MOORE)
- 11 STAINED WOOD SOFFIT WITH VENTING STRIP
- 12 PRE-CAST CONCRETE CAP