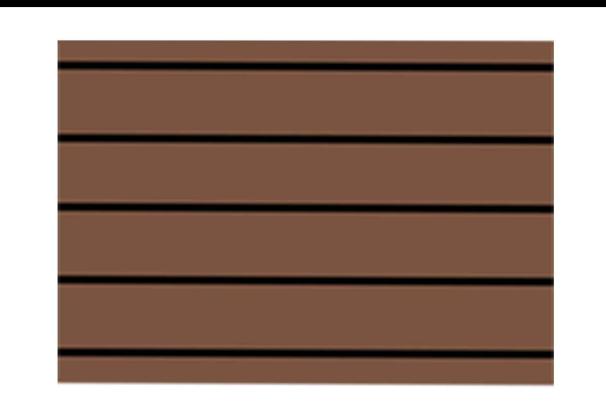

# FINISH MATERIALS LIST:

- 1 PAINTED HARDIE PANEL WITH REVEAL SYSTEM GRAY SHOWER (2125-30- BENJAMIN MOORE)
- 2 PAINTED HARDIE PANEL WITH REVEAL SYSTEM WEDDING VEIL (2125-70 BENJAMIN MOORE)
- 3 HORIZONTAL PAINTED HARDIE SIDING POLISHED MAHOGANY (SW-2837)
- 4 PAINTED 2"X6" TRIM
  ASTRON (CL2803D-GENERAL PAINT)
- 5 CULTURED STONE -ECHO RIDGE (COUNTRY LEDGESTONE)
- 6 RESIDENTIAL VINYL WINDOW FRAMES
  BLACK OUTSIDE, WHITE INSIDE WITH CLEAR GLAZING

# FINISH MATERIALS LIST:

- 1 PAINTED HARDIE PANEL WITH REVEAL SYSTEM GRAY SHOWER (2125-30- BENJAMIN MOORE)
- 2 PAINTED HARDIE PANEL WITH REVEAL SYSTEM WEDDING VEIL (2125-70 BENJAMIN MOORE)
- 3 HORIZONTAL PAINTED HARDIE SIDING POLISHED MAHOGANY (SW-2837)
- 4 PAINTED 2"X6" TRIM
  ASTRON (CL2803D-GENERAL PAINT)
- 5 CULTURED STONE -ECHO RIDGE (COUNTRY LEDGESTONE)
- RESIDENTIAL VINYL WINDOW FRAMES
  BLACK OUTSIDE, WHITE INSIDE WITH CLEAR GLAZING

# FINISH MATERIALS LIST:

- PAINTED HARDIE PANEL WITH REVEAL SYSTEM GRAY SHOWER (2125-30- BENJAMIN MOORE)
- PAINTED HARDIE PANEL WITH REVEAL SYSTEM WEDDING VEIL (2125-70 BENJAMIN MOORE)
- HORIZONTAL PAINTED HARDIE SIDING POLISHED MAHOGANY (SW-2837)
- PAINTED 2"X6" TRIM ASTRON (CL2803D-GENERAL PAINT)
- **CULTURED STONE -ECHO RIDGE** (COUNTRY LEDGESTONE)
- RESIDENTIAL VINYL WINDOW FRAMES BLACK OUTSIDE, WHITE INSIDE WITH CLEAR GLAZING

### FINISH MATERIALS LIST:

- PAINTED HARDIE PANEL WITH REVEAL SYSTEM GRAY SHOWER (2125-30- BENJAMIN MOORE)
- PAINTED HARDIE PANEL WITH REVEAL SYSTEM WEDDING VEIL (2125-70 BENJAMIN MOORE)
- HORIZONTAL PAINTED HARDIE SIDING POLISHED MAHOGANY (SW-2837)
- PAINTED HARDIE PANEL WITH REVEAL SYSTEM & WINDOW TRIMS ASTRON (CL2803D-GENERAL PAINT)
- **CULTURED STONE -ECHO RIDGE** (COUNTRY LEDGESTONE)
- RESIDENTIAL VINYL WINDOW FRAMES BLACK OUTSIDE, WHITE INSIDE WITH CLEAR GLAZING

## FINISH MATERIALS LIST:

- PAINTED HARDIE PANEL WITH REVEAL SYSTEM GRAY SHOWER (2125-30- BENJAMIN MOORE)
- PAINTED HARDIE PANEL WITH REVEAL SYSTEM WEDDING VEIL (2125-70 BENJAMIN MOORE)
- HORIZONTAL PAINTED HARDIE SIDING POLISHED MAHOGANY (SW-2837)
- PAINTED HARDIE PANEL WITH REVEAL SYSTEM & WINDOW TRIMS ASTRON (CL2803D-GENERAL PAINT)
- **CULTURED STONE -ECHO RIDGE**
- (COUNTRY LEDGESTONE) RESIDENTIAL VINYL WINDOW FRAMES
- BLACK OUTSIDE, WHITE INSIDE WITH CLEAR GLAZING

## FINISH MATERIALS LIST:

- PAINTED HARDIE PANEL WITH REVEAL SYSTEM GRAY SHOWER (2125-30- BENJAMIN MOORE)
- PAINTED HARDIE PANEL WITH REVEAL SYSTEM WEDDING VEIL (2125-70 BENJAMIN MOORE)
- HORIZONTAL PAINTED HARDIE SIDING POLISHED MAHOGANY (SW-2837)
- PAINTED HARDIE PANEL WITH REVEAL SYSTEM & WINDOW TRIMS
  - ASTRON (CL2803D-GENERAL PAINT)
- **CULTURED STONE -ECHO RIDGE** (COUNTRY LEDGESTONE)
- RESIDENTIAL VINYL WINDOW FRAMES BLACK OUTSIDE, WHITE INSIDE WITH CLEAR GLAZING