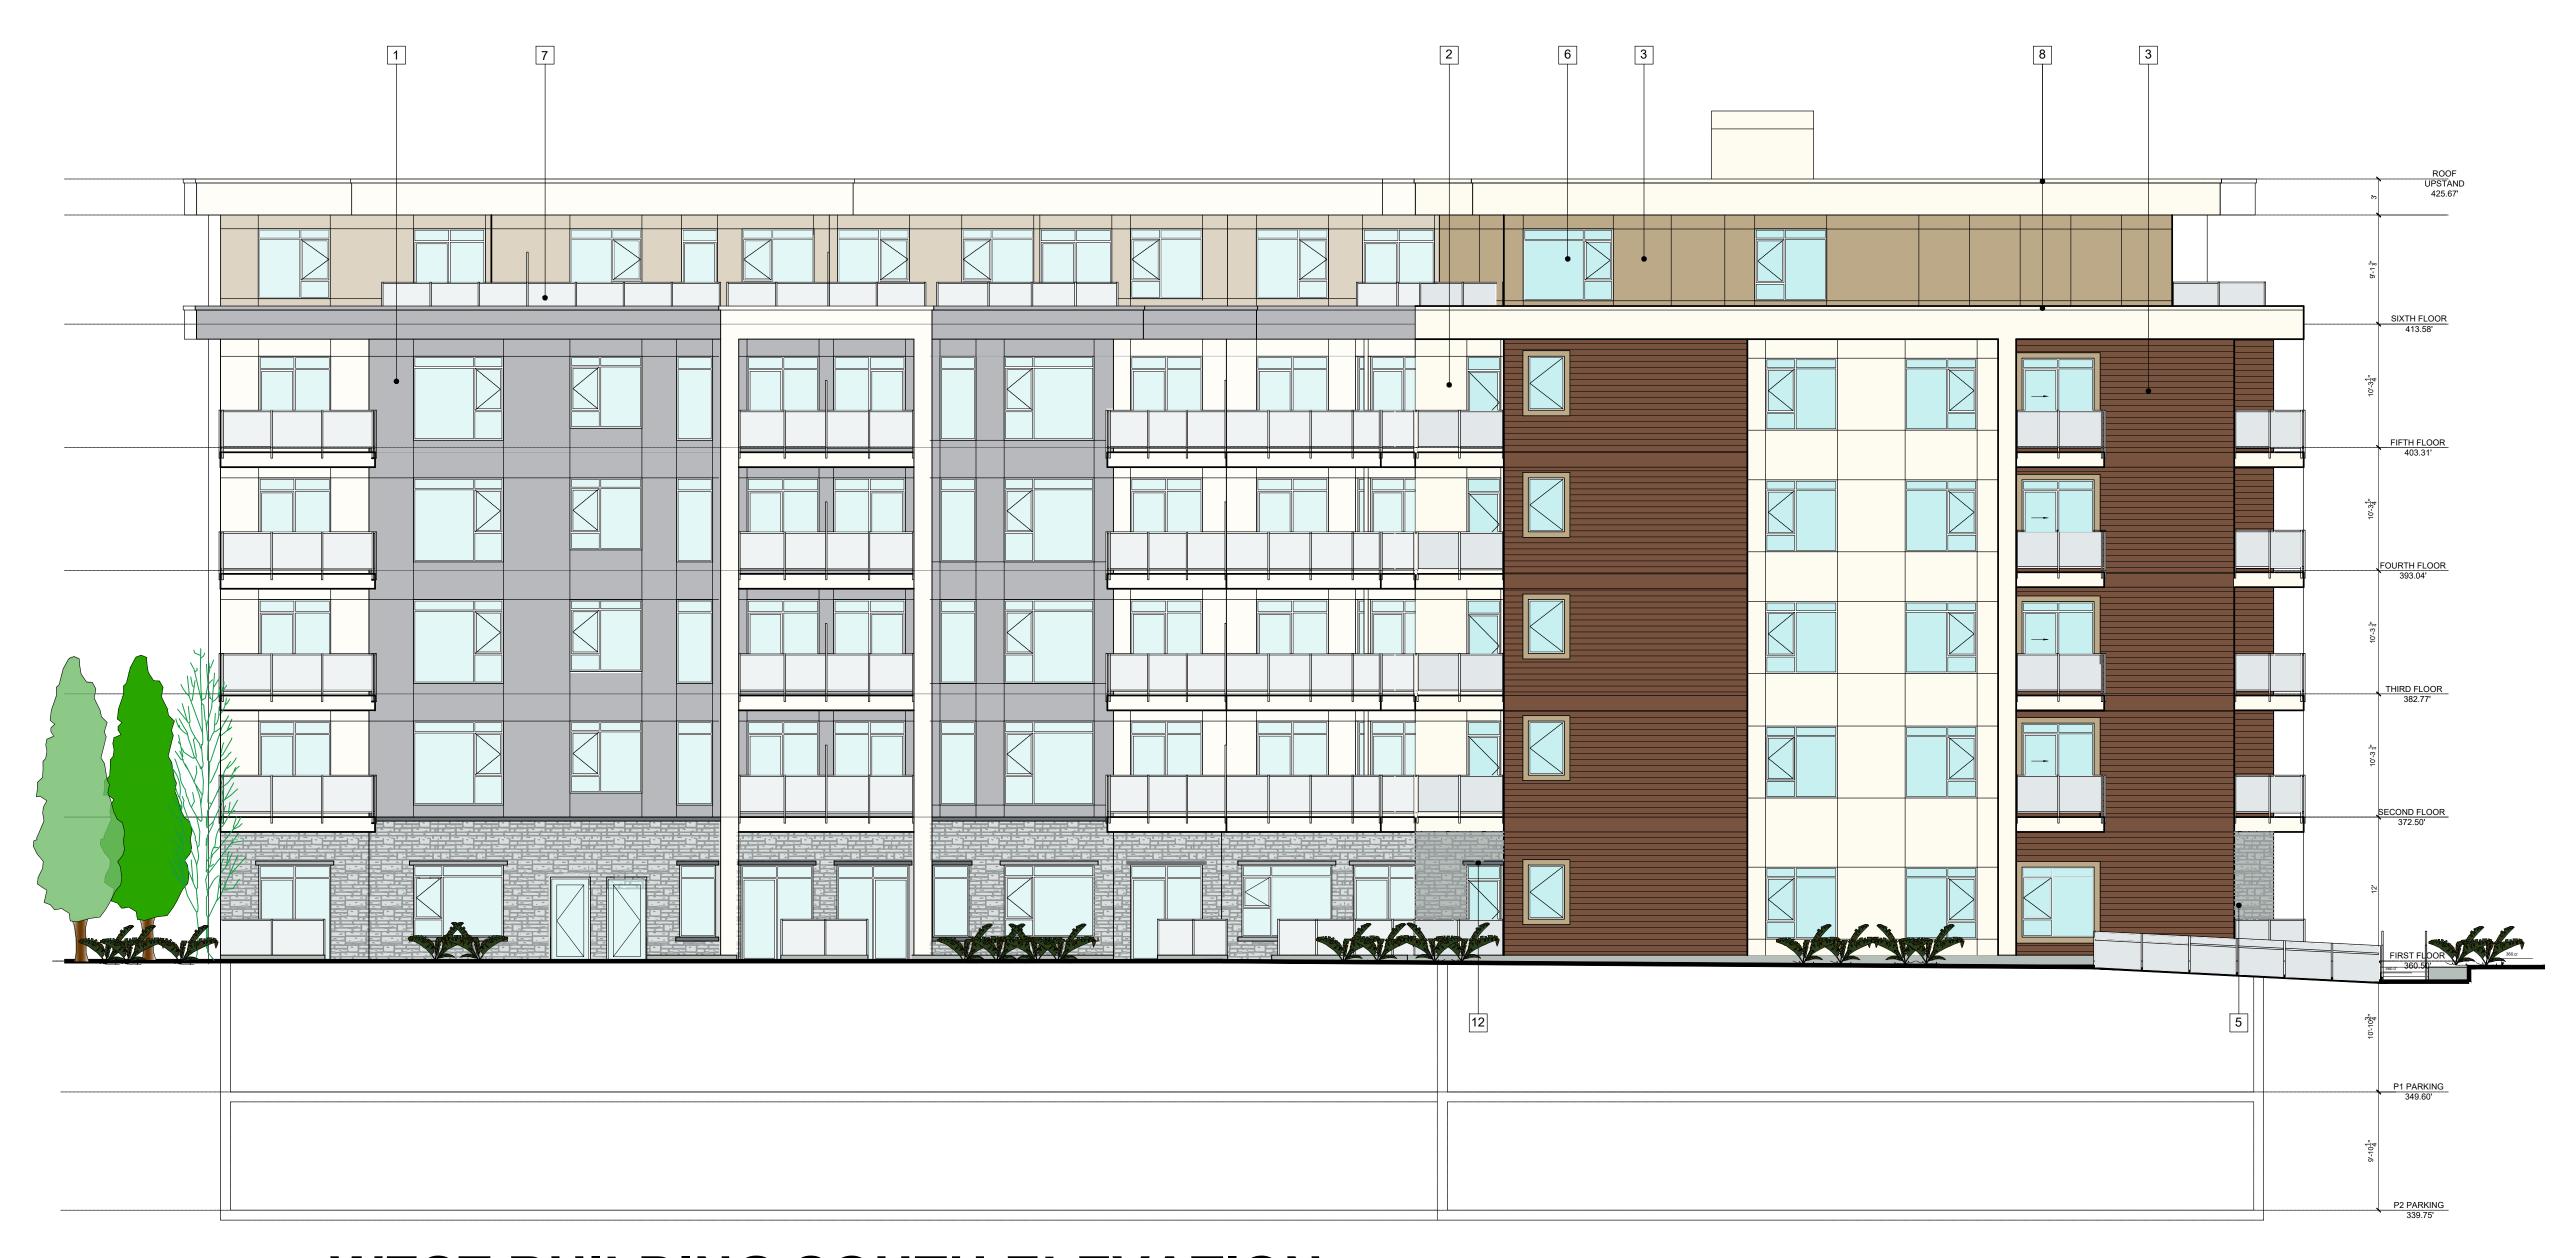

# WEST BUILDING SOUTH ELEVATION PHASE 3

## FINISH MATERIALS LIST:

- PAINTED HARDIE PANEL WITH REVEAL SYSTEM GRAY SHOWER (2125-30- BENJAMIN MOORE)
- PAINTED HARDIE PANEL WITH REVEAL SYSTEM WEDDING VEIL (2125-70 BENJAMIN MOORE)
- HORIZONTAL PAINTED HARDIE SIDING POLISHED MAHOGANY (SW-2837)
- PAINTED HARDIE PANEL WITH REVEAL SYSTEM & WINDOW TRIMS ASTRON (CL2803D-GENERAL PAINT)
- **CULTURED STONE -ECHO RIDGE**
- (COUNTRY LEDGESTONE) RESIDENTIAL VINYL WINDOW FRAMES
- BLACK OUTSIDE, WHITE INSIDE WITH CLEAR GLAZING

- **ALUMINUM GUARDRAIL WITH FROSTED GLAZING** CHARCOAL
- **METAL FLASHING** TO MATCH BACKGROUND COLOUR
- STAINED SOLID WOOD TRELLIS WITH LAMINATED OBSCURED GLASS EGS 202 - ELM GOLDEN SPICE
- **ALUMINUM TRELLIS** 2160-30 MAPLE SUGAR (BENJAMIN MOORE)
- STAINED WOOD SOFFIT WITH VENTING STRIP
- PRE-CAST CONCRETE CAP

#### **DRAWING TITLE:**

**WEST BUILDING SOUTH ELEVATION** PHASE 3

A-12

DATE: 02-28-2024 DRAWN: M.K.

CHECKED: R.S. SCALE: 1/8"=1'-0"