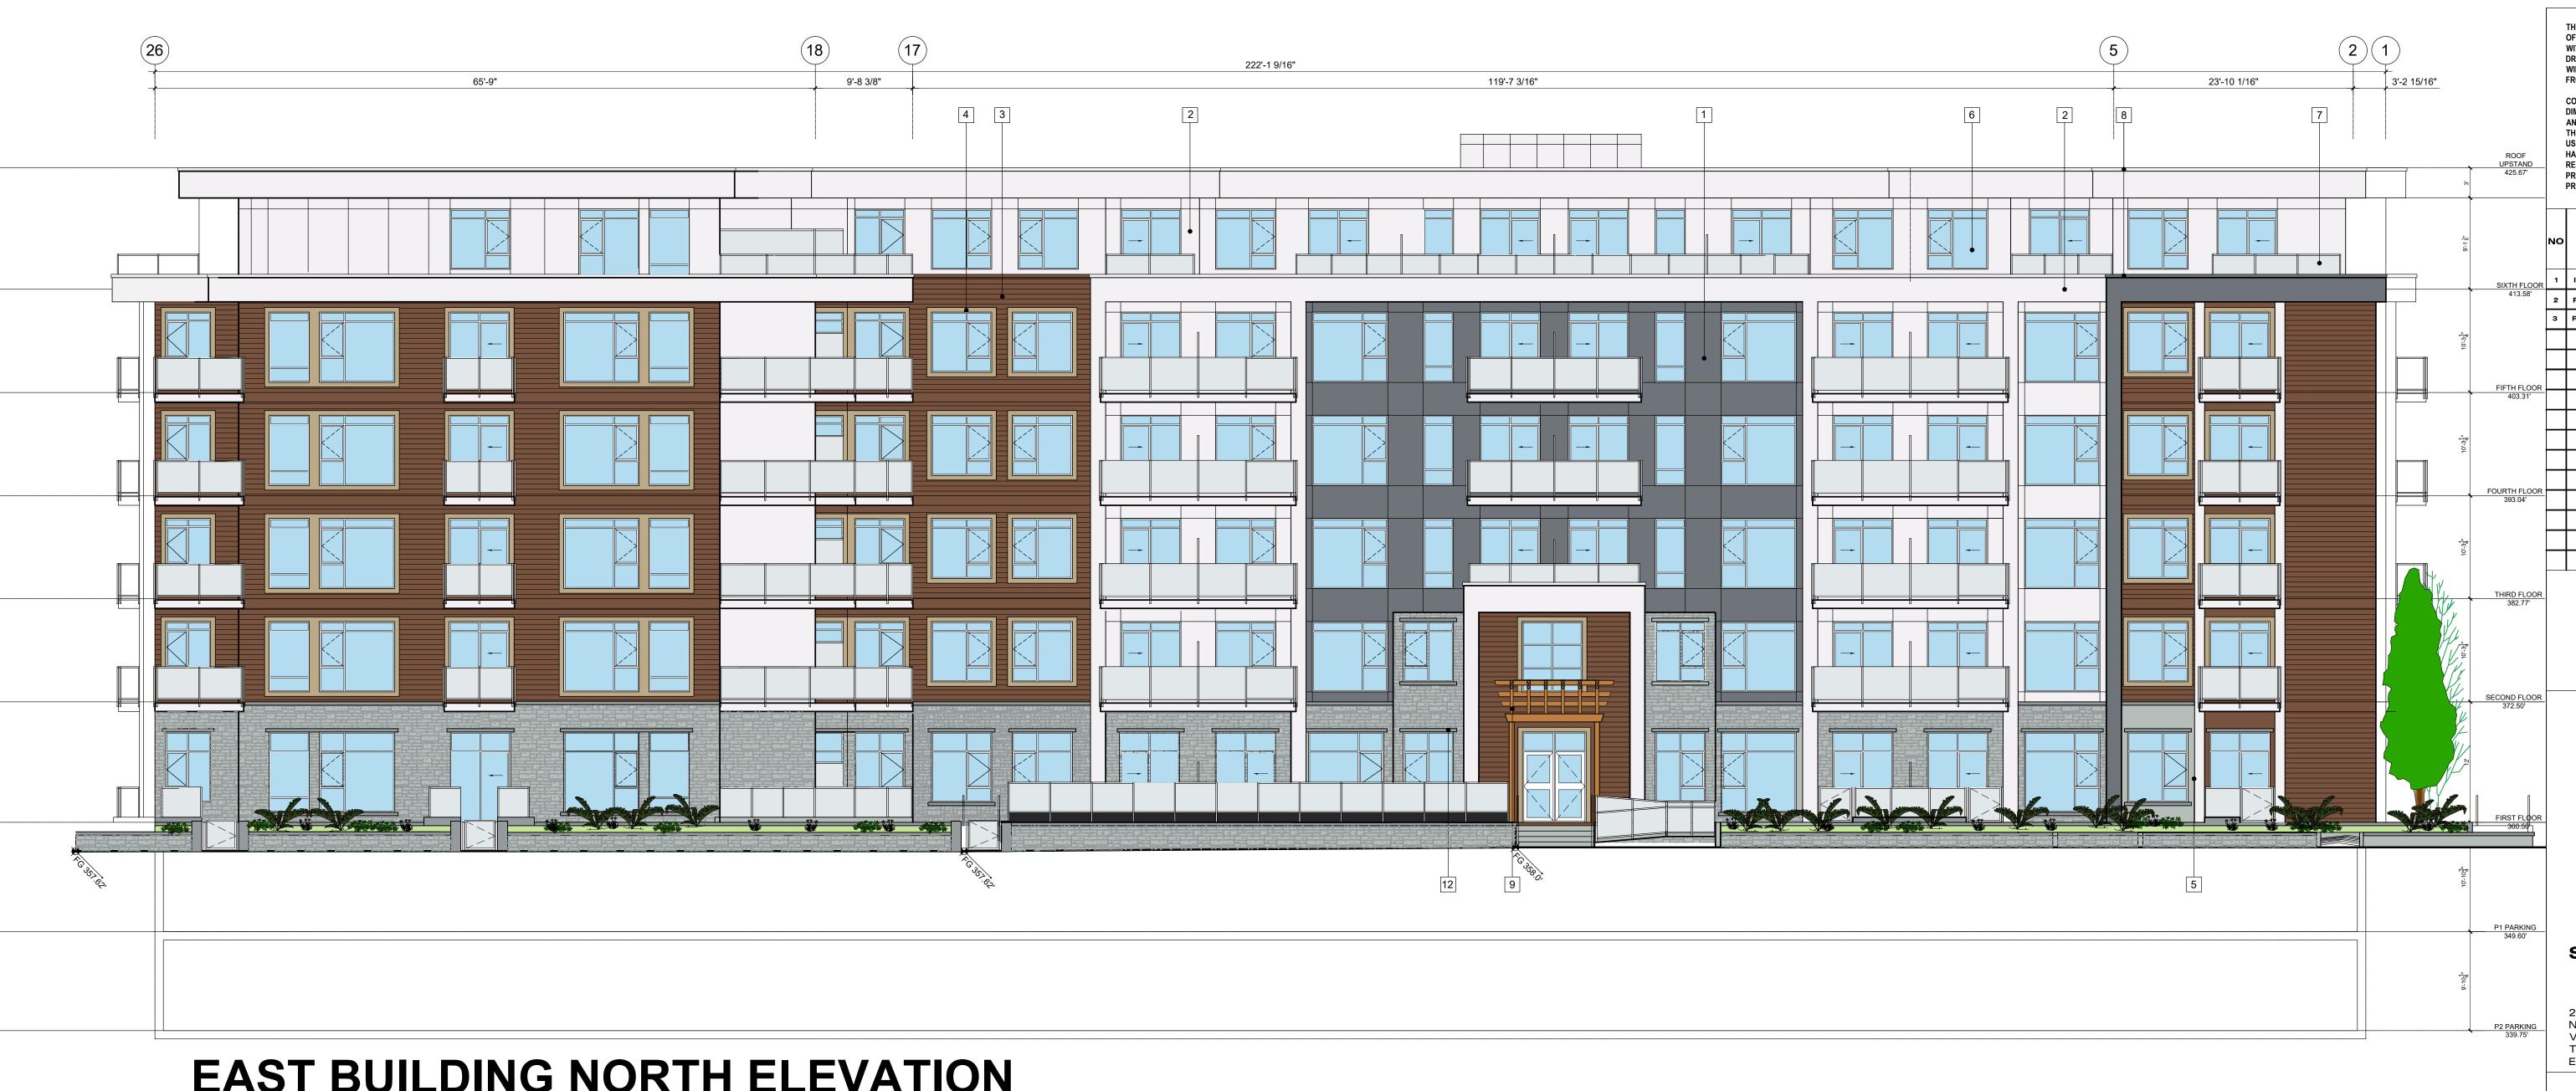

EAST BUILDING NORTH ELEVATION PHASE 2

# FINISH MATERIALS LIST:

- 1 PAINTED HARDIE PANEL WITH REVEAL SYSTEM GRAY SHOWER (2125-30- BENJAMIN MOORE)
- 2 PAINTED HARDIE PANEL WITH REVEAL SYSTEM WEDDING VEIL (2125-70 BENJAMIN MOORE)
- 3 HORIZONTAL PAINTED HARDIE SIDING POLISHED MAHOGANY (SW-2837)
- 4 PAINTED 2"X6" TRIM
  ASTRON (CL2803D-GENERAL PAINT)
- 5 CULTURED STONE -ECHO RIDGE (COUNTRY LEDGESTONE)
- 6 RESIDENTIAL VINYL WINDOW FRAMES
  BLACK OUTSIDE, WHITE INSIDE WITH CLEAR GLAZING

- 7 ALUMINUM GUARDRAIL WITH FROSTED GLAZING CHARCOAL
- 8 **METAL FLASHING**TO MATCH BACKGROUND COLOUR
- 9 STAINED SOLID WOOD TRELLIS
  WITH LAMINATED OBSCURED GLASS
  EGS 202 ELM GOLDEN SPICE
- 10 **ALUMINUM TRELLIS**2160-30 MAPLE SUGAR (BENJAMIN MOORE)
- 11 STAINED WOOD SOFFIT WITH VENTING STRIP
- 12 PRE-CAST CONCRETE CAP

**PROJECT NO.** 03 - 18

PROJECT:

6340 Mc Robb Ave. RESIDENTIAL RENTAL BUILDING (PHASE 2)

**DRAWING TITLE:** 

EAST BUILDING NORTH ELEVATION PHASE 2

A-10

DATE: 02-28-2024 DRAWN: M.K.

SCALE: 1/8"=1'-0" CHECKED: R.S.