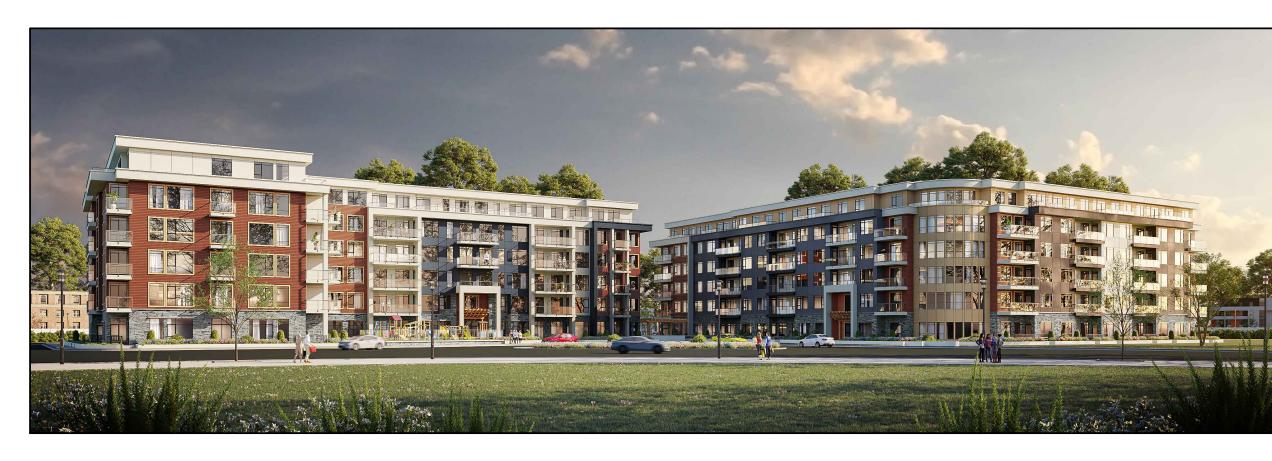

EAST BUILDING NORTH ELEVATION PHASE 2

# FINISH MATERIALS LIST:

- 1 PAINTED HARDIE PANEL WITH REVEAL SYSTEM GRAY SHOWER (2125-30- BENJAMIN MOORE)
- 2 PAINTED HARDIE PANEL WITH REVEAL SYSTEM WEDDING VEIL (2125-70 BENJAMIN MOORE)
- 3 HORIZONTAL PAINTED HARDIE SIDING POLISHED MAHOGANY (SW-2837)
- 4 PAINTED 2"X6" TRIM
  ASTRON (CL2803D-GENERAL PAINT)
- 5 CULTURED STONE -ECHO RIDGE (COUNTRY LEDGESTONE)
- 6 RESIDENTIAL VINYL WINDOW FRAMES
  BLACK OUTSIDE, WHITE INSIDE WITH CLEAR GLAZING

- 7 ALUMINUM GUARDRAIL WITH FROSTED GLAZING CHARCOAL
- 8 **METAL FLASHING**TO MATCH BACKGROUND COLOUR
- 9 STAINED SOLID WOOD TRELLIS
  WITH LAMINATED OBSCURED GLASS
  EGS 202 ELM GOLDEN SPICE
- 10 **ALUMINUM TRELLIS**2160-30 MAPLE SUGAR (BENJAMIN MOORE)
- 11 STAINED WOOD SOFFIT WITH VENTING STRIP
- 12 PRE-CAST CONCRETE CAP