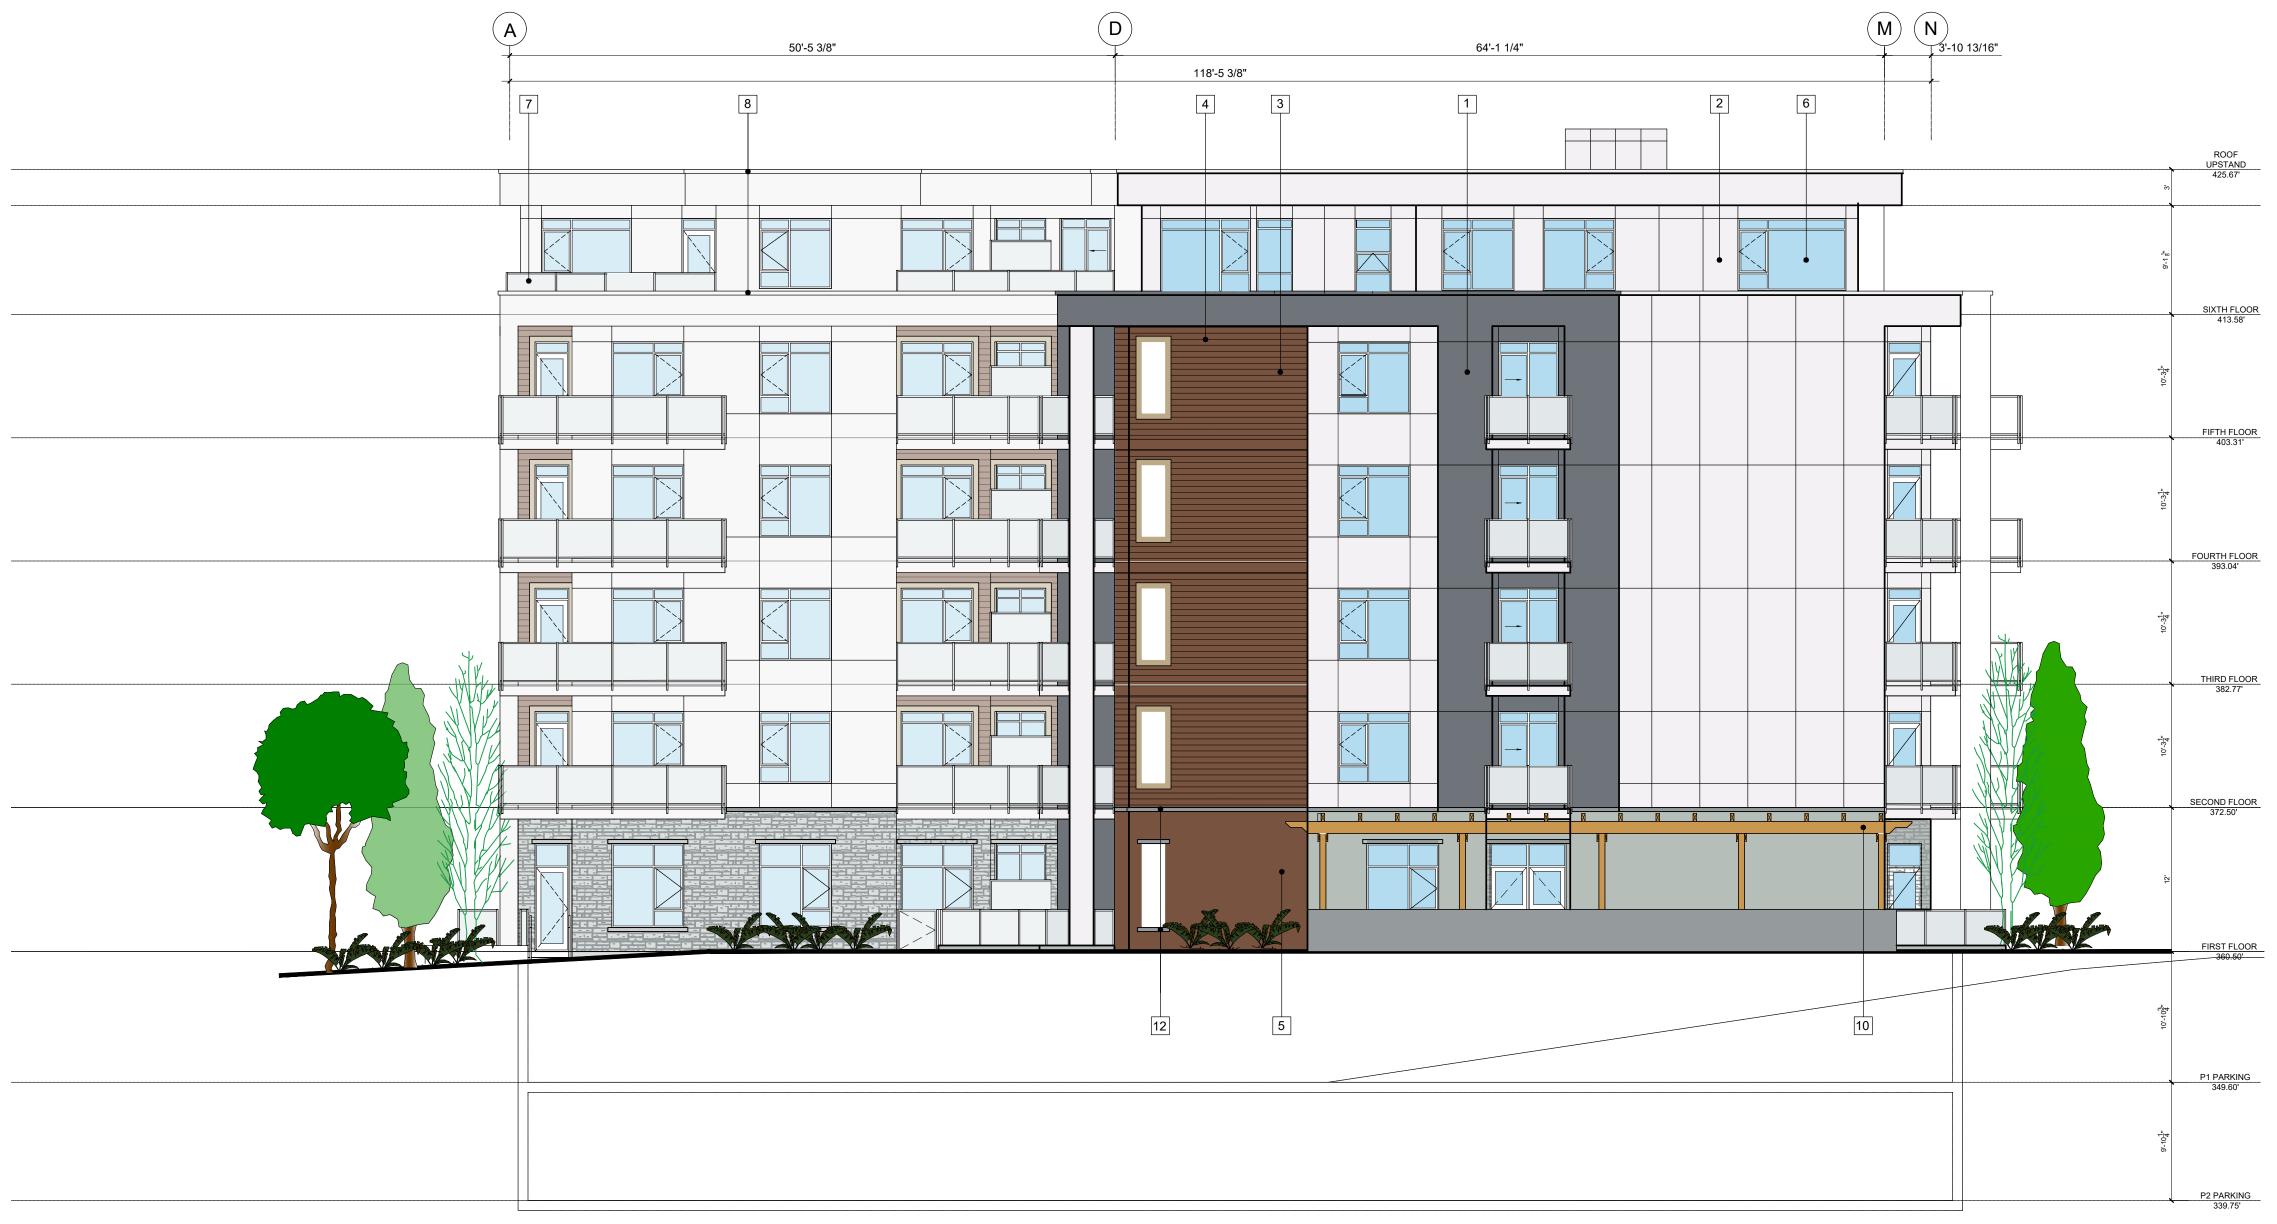

# EAST BUILDING EAST ELEVATION PHASE 2

# FINISH MATERIALS LIST:

- 1 PAINTED HARDIE PANEL WITH REVEAL SYSTEM GRAY SHOWER (2125-30- BENJAMIN MOORE)
- 2 PAINTED HARDIE PANEL WITH REVEAL SYSTEM WEDDING VEIL (2125-70 BENJAMIN MOORE)
- 3 HORIZONTAL PAINTED HARDIE SIDING POLISHED MAHOGANY (SW-2837)
- 4 PAINTED 2"X6" TRIM
  ASTRON (CL2803D-GENERAL PAINT)
- 5 CULTURED STONE -ECHO RIDGE (COUNTRY LEDGESTONE)
- RESIDENTIAL VINYL WINDOW FRAMES
  BLACK OUTSIDE, WHITE INSIDE WITH CLEAR GLAZING

- 7 ALUMINUM GUARDRAIL WITH FROSTED GLAZING CHARCOAL
- 8 **METAL FLASHING**TO MATCH BACKGROUND COLOUR
- 9 STAINED SOLID WOOD TRELLIS
  WITH LAMINATED OBSCURED GLASS
  EGS 202 ELM GOLDEN SPICE
- 10 **ALUMINUM TRELLIS**2160-30 MAPLE SUGAR (BENJAMIN MOORE)
- 11 STAINED WOOD SOFFIT WITH VENTING STRIP
- 12 PRE-CAST CONCRETE CAP