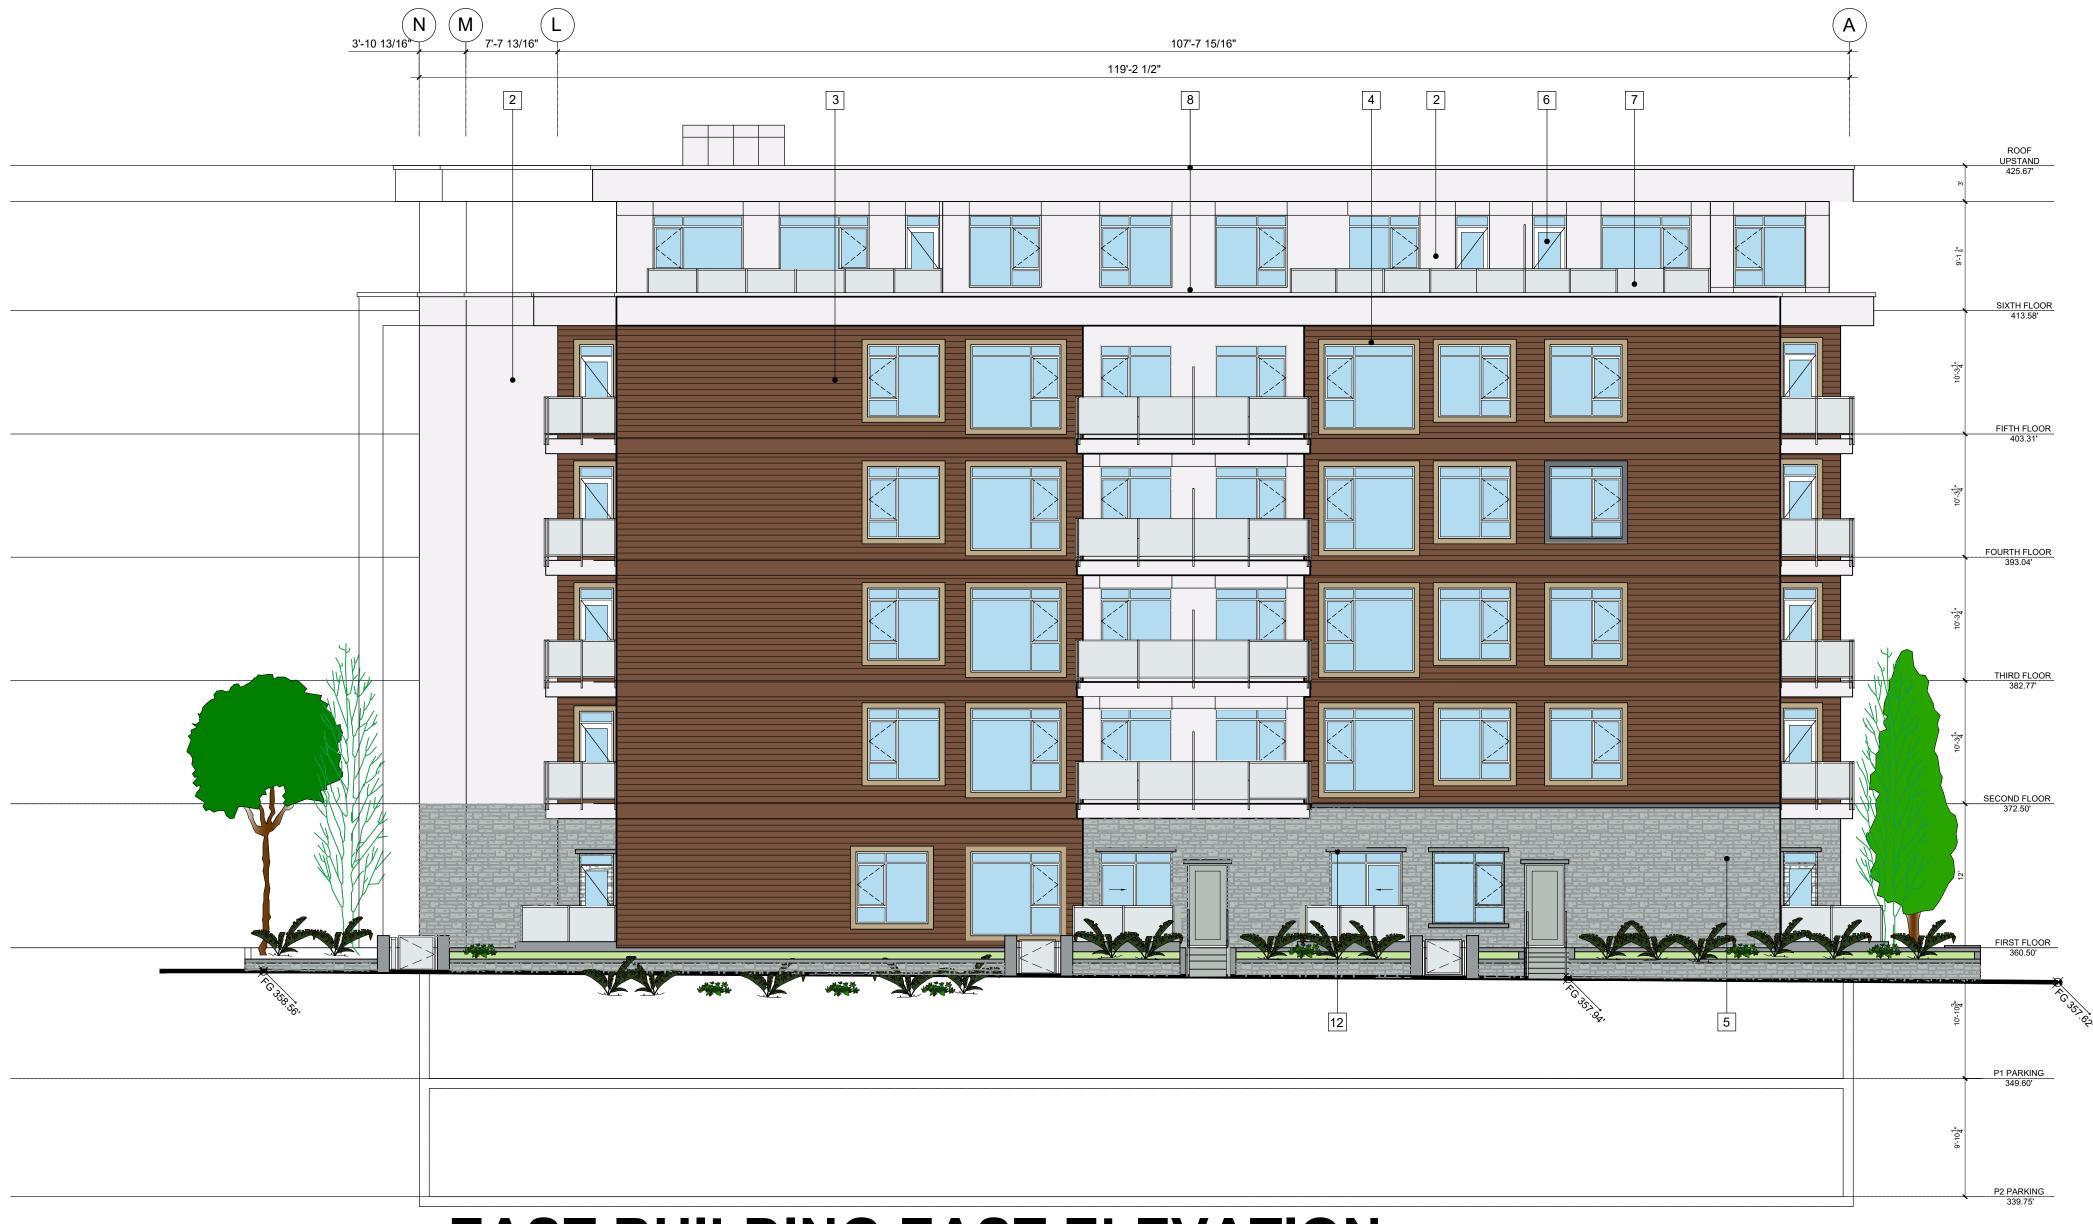

# EAST BUILDING EAST ELEVATION PHASE 2

# FINISH MATERIALS LIST:

- 1 PAINTED HARDIE PANEL WITH REVEAL SYSTEM GRAY SHOWER (2125-30- BENJAMIN MOORE)
- 2 PAINTED HARDIE PANEL WITH REVEAL SYSTEM WEDDING VEIL (2125-70 BENJAMIN MOORE)
- 3 HORIZONTAL PAINTED HARDIE SIDING POLISHED MAHOGANY (SW-2837)
- 4 PAINTED 2"X6" TRIM
  ASTRON (CL2803D-GENERAL PAINT)
- 5 CULTURED STONE -ECHO RIDGE (COUNTRY LEDGESTONE)
- RESIDENTIAL VINYL WINDOW FRAMES
  BLACK OUTSIDE, WHITE INSIDE WITH CLEAR GLAZING

- 7 ALUMINUM GUARDRAIL WITH FROSTED GLAZING CHARCOAL
- 8 **METAL FLASHING**TO MATCH BACKGROUND COLOUR
- 9 STAINED SOLID WOOD TRELLIS
  WITH LAMINATED OBSCURED GLASS
  EGS 202 ELM GOLDEN SPICE
- 10 **ALUMINUM TRELLIS**2160-30 MAPLE SUGAR (BENJAMIN MOORE)
- 11 STAINED WOOD SOFFIT WITH VENTING STRIP
- 12 PRE-CAST CONCRETE CAP

#### **DRAWING TITLE:**

EAST BUILDING EAST ELEVATION PHASE 2

A-11

DATE: 02-28-2024 DRAWN: M.K.

SCALE: 1/8"=1'-0"

-0" CHECKED: R.S.

EAST BUILDING SOUTH ELEVATION

PHASE 2