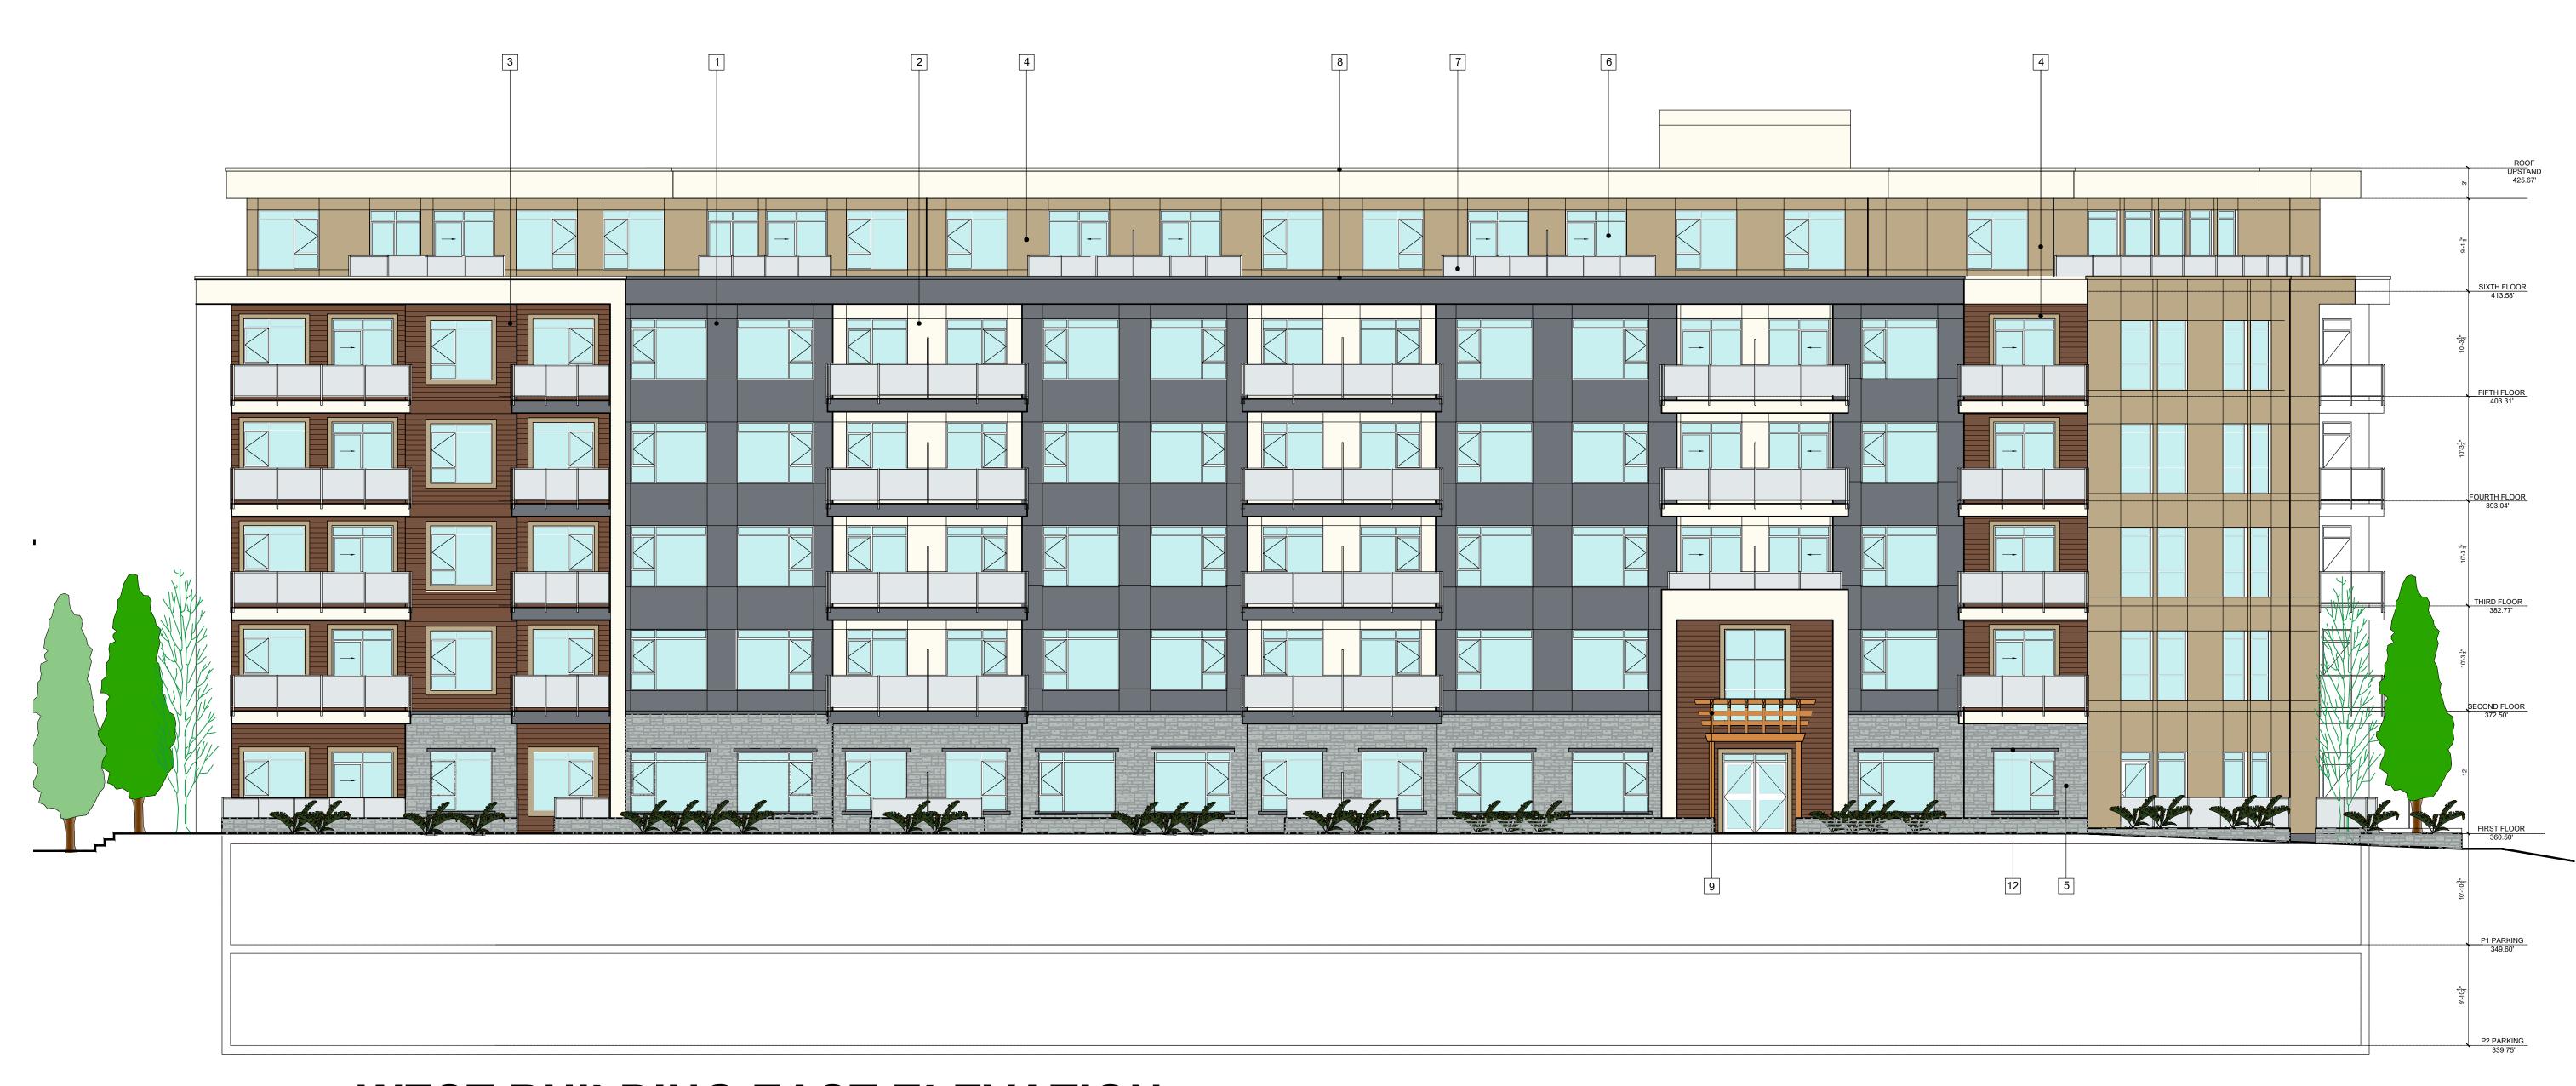

# WEST BUILDING EAST ELEVATION PHASE 3

### FINISH MATERIALS LIST:

- PAINTED HARDIE PANEL WITH REVEAL SYSTEM GRAY SHOWER (2125-30- BENJAMIN MOORE)
- PAINTED HARDIE PANEL WITH REVEAL SYSTEM WEDDING VEIL (2125-70 BENJAMIN MOORE)
- HORIZONTAL PAINTED HARDIE SIDING POLISHED MAHOGANY (SW-2837)
- PAINTED HARDIE PANEL WITH REVEAL SYSTEM & WINDOW TRIMS ASTRON (CL2803D-GENERAL PAINT)
- **CULTURED STONE -ECHO RIDGE** (COUNTRY LEDGESTONE)
- RESIDENTIAL VINYL WINDOW FRAMES BLACK OUTSIDE, WHITE INSIDE WITH CLEAR GLAZING

- **ALUMINUM GUARDRAIL WITH FROSTED GLAZING** CHARCOAL
- **METAL FLASHING** TO MATCH BACKGROUND COLOUR
- STAINED SOLID WOOD TRELLIS WITH LAMINATED OBSCURED GLASS EGS 202 - ELM GOLDEN SPICE
- **ALUMINUM TRELLIS** 2160-30 MAPLE SUGAR (BENJAMIN MOORE)
- STAINED WOOD SOFFIT WITH VENTING STRIP
- PRE-CAST CONCRETE CAP