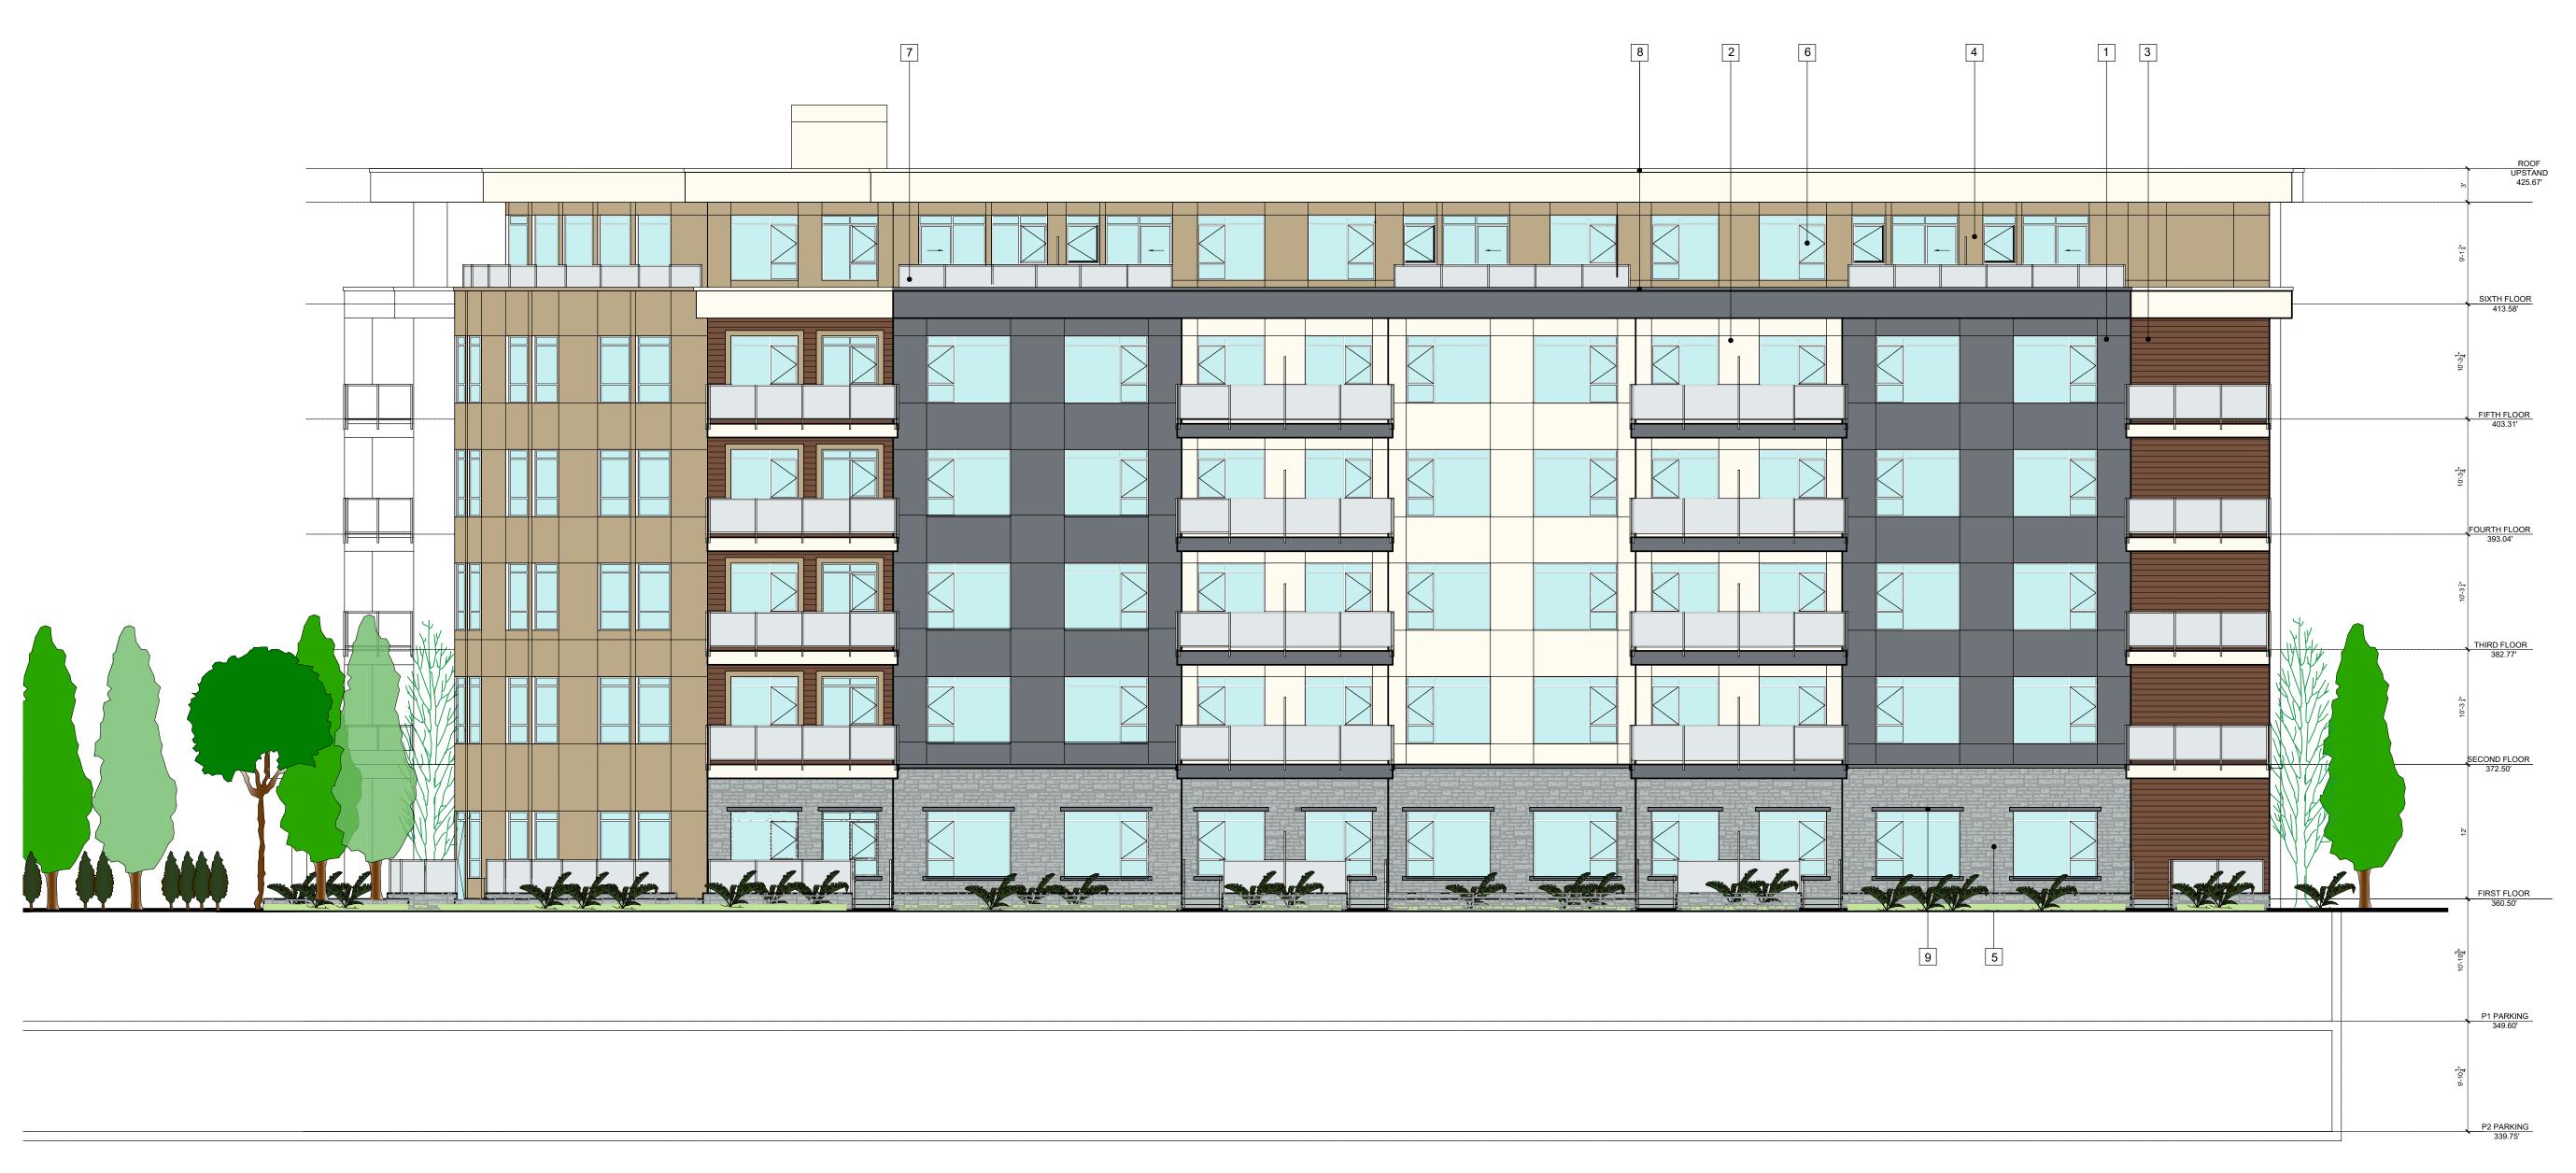

EAST BUILDING NORTH ELEVATION PHASE 2

# FINISH MATERIALS LIST:

- 1 PAINTED HARDIE PANEL WITH REVEAL SYSTEM GRAY SHOWER (2125-30- BENJAMIN MOORE)
- 2 PAINTED HARDIE PANEL WITH REVEAL SYSTEM WEDDING VEIL (2125-70 BENJAMIN MOORE)
- 3 HORIZONTAL PAINTED HARDIE SIDING POLISHED MAHOGANY (SW-2837)
- 4 PAINTED 2"X6" TRIM
  ASTRON (CL2803D-GENERAL PAINT)
- 5 CULTURED STONE -ECHO RIDGE (COUNTRY LEDGESTONE)
- 6 RESIDENTIAL VINYL WINDOW FRAMES
  BLACK OUTSIDE, WHITE INSIDE WITH CLEAR GLAZING

- 7 ALUMINUM GUARDRAIL WITH FROSTED GLAZING CHARCOAL
- 8 **METAL FLASHING**TO MATCH BACKGROUND COLOUR
- 9 STAINED SOLID WOOD TRELLIS
  WITH LAMINATED OBSCURED GLASS
  EGS 202 ELM GOLDEN SPICE
- 10 **ALUMINUM TRELLIS**2160-30 MAPLE SUGAR (BENJAMIN MOORE)
- 11 STAINED WOOD SOFFIT WITH VENTING STRIP
- 12 PRE-CAST CONCRETE CAP