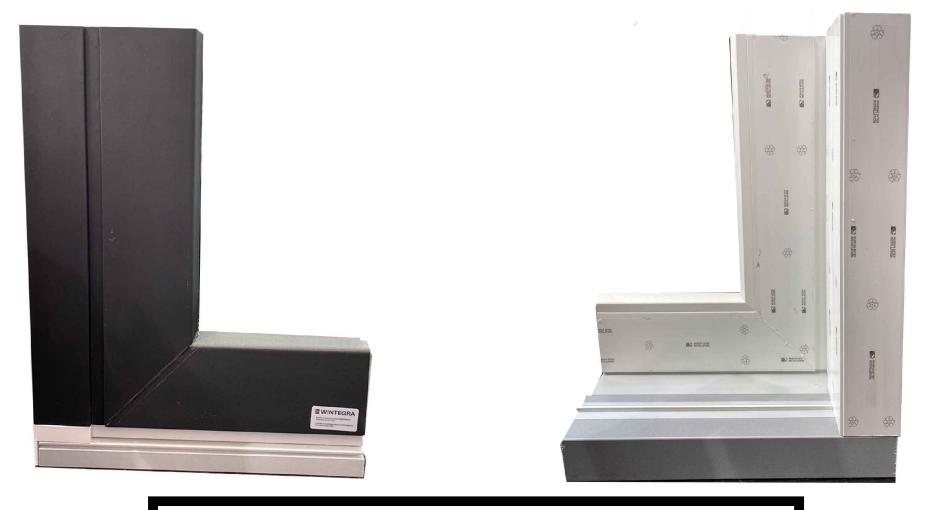

## 6-STOREY RESIDENTIAL RENTAL BUILDING 6340 - MACROBB AVENUE (PHASE 2)

6- RESIDENTIAL VINYL WINDOW FRAMES **BLACK OUTSIDE, WHITE INSIDE** 

WITH CLEAR GLAZING

7- ALUMINUM GUARDRAIL WITH FROSTED GLAZING CHARCOAL

**POLISHED MAHOGANY (SW-2837)** 

9- STAINED SOLID WOOD TRELLIS WITH LAMINATED OBSCURED GLASS

**EGS 202 - ELM GOLDEN SPICE** 

1- PAINTED HARDIE PANEL WITH REVEAL SYSTEM **GRAY SHOWER (2125-30- BENJAMIN MOORE)** 

2- PAINTED HARDIE PANEL WITH REVEAL SYSTEM WEDDING VEIL (2125-70 BENJAMIN MOORE)

> 5- CULTURED STONE -ECHO RIDGE (COUNTRY LEDGESTONE)

3- HORIZONTAL PAINTED HARDIE SIDING

A-15

DATE: 02-28-2024 DRAWN: M.K.

SCALE: 1/8"=1'-0" CHECKED: R.S.

## 6-STOREY RESIDENTIAL BUILDING 6340 - MACROBB AVENUE (PHASE 3)

6- RESIDENTIAL VINYL WINDOW FRAMES **BLACK OUTSIDE, WHITE INSIDE** WITH CLEAR GLAZING

7- ALUMINUM GUARDRAIL WITH FROSTED GLAZING CHARCOAL

11- STAINED WOOD SOFFIT WITH VENTING STRIP

9- STAINED SOLID WOOD TRELLIS WITH LAMINATED OBSCURED GLASS EGS 202 - ELM GOLDEN SPICE

**10 - ALUMINUM TRELLIS** 2160-30 MAPLE SUGAR (BENJAMIN MOORE)

4- PAINTED HARDIE PANEL WITH REVEAL SYSTEM & WINDOW TRIMS **ASTRON (CL2803D-GENERAL PAINT)** 

3- HORIZONTAL PAINTED HARDIE SIDING POLISHED MAHOGANY (SW-2837)

Salehi archivecy inc.

WITHOUT HIS PERMISSION. ALL INFORMATION SHOWN ON THE DRAWING IS FOR THE USE OF THIS SPECIFIC PROJECT ONLY AND WILL NOT BE USED OTHERWISE WITHOUT WRITTEN PERMISSION